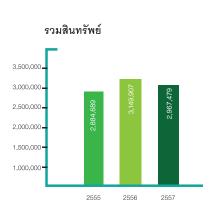

หน่วย: พันบาท

|                                    | 2557      | 2556      | 2555      |
|------------------------------------|-----------|-----------|-----------|
| รวมสินทรัพย์                       | 2,967,479 | 3,149,907 | 2,884,689 |
| รวมหนี้สิน                         | 1,313,073 | 1,560,321 | 1,416,487 |
| รวมส่วนของผู้ถือหุ้น               | 1,654,406 | 1,589,586 | 1,468,202 |
| รายได้จากการขาย                    | 4,660,749 | 4,190,860 | 4,025,806 |
| รวมรายได้                          | 4,669,054 | 4,213,970 | 4,031,834 |
| กำไร (ขาดทุน) สุทธิ                | 49,911    | 9,055     | 40,023    |
| อัตรากำไรสุทธิต่อรายได้รวม (%)     | 1.07      | 0.21      | 0.99      |
| อัตราผลตอบแทนส่วนของผู้ถือหุ้น (%) | 3.02      | 0.57      | 2.73      |
| อัตราผลตอบแทนจากสินทรัพย์รวม (%)   | 1.68      | 0.29      | 1.39      |
| กำไร (ขาดทุน) ต่อหุ้น (บาท)        | 0.089     | 0.016     | 0.071     |
| มูลค่าตามบัญชีต่อหุ้น (บาท)        | 2.95      | 2.84      | 2.62      |
| เงินปันผลต่อหุ้น (บาท)             | NA        | 0.03      | 0.03      |
| หุ้นปันผลจ่ายต่อหุ้น (หุ้น)        | -         | =         | 1         |