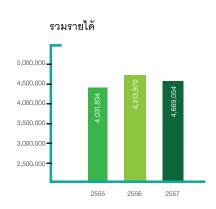

หน่วย: พันบาท

|                                    | 2557      | 2556      | 2555      |
|------------------------------------|-----------|-----------|-----------|
| รวมสินทรัพย์                       | 2,967,479 | 3,149,907 | 2,884,689 |
| รวมหนี้สิน                         | 1,313,073 | 1,560,321 | 1,416,487 |
| รวมส่วนของผู้ถือหุ้น               | 1,654,406 | 1,589,586 | 1,468,202 |
| รายได้จากการขาย                    | 4,660,749 | 4,190,860 | 4,025,806 |
| รวมรายได้                          | 4,669,054 | 4,213,970 | 4,031,834 |
| กำไร (ขาดทุน) สุทธิ                | 49,911    | 9,055     | 40,023    |
| อัตรากำไรสุทธิต่อรายได้รวม (%)     | 1.07      | 0.21      | 0.99      |
| อัตราผลตอบแทนส่วนของผู้ถือหุ้น (%) | 3.02      | 0.57      | 2.73      |
| อัตราผลตอบแทนจากสินทรัพย์รวม (%)   | 1.68      | 0.29      | 1.39      |
| กำไร (ขาดทุน) ต่อหุ้น (บาท)        | 0.089     | 0.016     | 0.071     |
| มูลค่าตามบัญชีต่อหุ้น (บาท)        | 2.95      | 2.84      | 2.62      |
| เงินปันผลต่อหุ้น (บาท)             | NA        | 0.03      | 0.03      |
| หุ้นปันผลจ่ายต่อหุ้น (หุ้น)        | -         | =         | 1         |