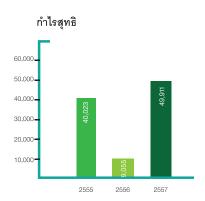

หน่วย: พันบาท

|                                    | 2557      | 2556      | 2555      |
|------------------------------------|-----------|-----------|-----------|
| รวมสินทรัพย์                       | 2,967,479 | 3,149,907 | 2,884,689 |
| รวมหนี้สิน                         | 1,313,073 | 1,560,321 | 1,416,487 |
| รวมส่วนของผู้ถือหุ้น               | 1,654,406 | 1,589,586 | 1,468,202 |
| รายได้จากการขาย                    | 4,660,749 | 4,190,860 | 4,025,806 |
| รวมรายได้                          | 4,669,054 | 4,213,970 | 4,031,834 |
| กำไร (ขาดทุน) สุทธิ                | 49,911    | 9,055     | 40,023    |
| อัตรากำไรสุทธิต่อรายได้รวม (%)     | 1.07      | 0.21      | 0.99      |
| อัตราผลตอบแทนส่วนของผู้ถือหุ้น (%) | 3.02      | 0.57      | 2.73      |
| อัตราผลตอบแทนจากสินทรัพย์รวม (%)   | 1.68      | 0.29      | 1.39      |
| กำไร (ขาดทุน) ต่อหุ้น (บาท)        | 0.089     | 0.016     | 0.071     |
| มูลค่าตามบัญชีต่อหุ้น (บาท)        | 2.95      | 2.84      | 2.62      |
| เงินปันผลต่อหุ้น (บาท)             | NA        | 0.03      | 0.03      |
| หุ้นปันผลจ่ายต่อหุ้น (หุ้น)        | -         | =         | 1         |